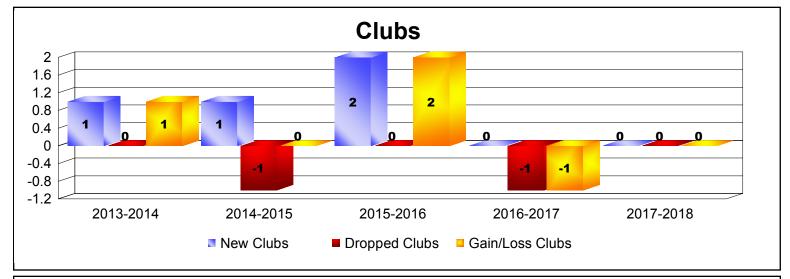

District 201N2 As of June 2018 Cumulative

| Year      | New<br>Clubs | Dropped<br>Clubs | Gain/<br>Loss<br>Clubs | New<br>Members | Charter<br>Members | Reinstate<br>Members | Transfer<br>Members | Total<br>Member<br>Added | Total<br>Members<br>Dropped | Gain/<br>Loss<br>Members |
|-----------|--------------|------------------|------------------------|----------------|--------------------|----------------------|---------------------|--------------------------|-----------------------------|--------------------------|
| 2013-2014 | 1            | 0                | 1                      | 186            | 23                 | 9                    | 13                  | 231                      | -214                        | 17                       |
| 2014-2015 | 1            | -1               | 0                      | 229            | 23                 | 4                    | 25                  | 281                      | -275                        | 6                        |
| 2015-2016 | 2            | 0                | 2                      | 196            | 54                 | 2                    | 12                  | 264                      | -269                        | -5                       |
| 2016-2017 | 0            | -1               | -1                     | 157            | 9                  | 1                    | 21                  | 188                      | -249                        | -61                      |
| 2017-2018 | 0            | 0                | 0                      | 150            | 2                  | 4                    | 16                  | 172                      | -234                        | -62                      |
| Average   | 1            | 0                | 0                      | 184            | 22                 | 4                    | 17                  | 227                      | -248                        | -21                      |