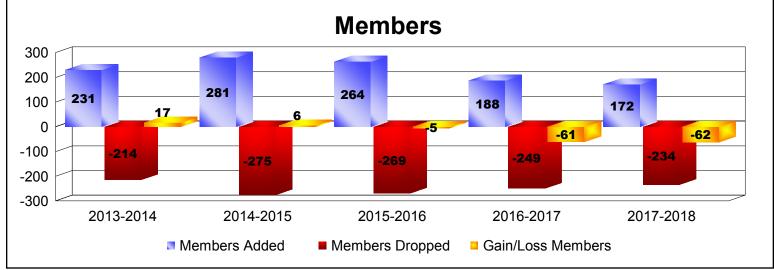

District 201N2 As of June 2018 Cumulative

| Year      | New<br>Clubs | Dropped<br>Clubs | Gain/<br>Loss<br>Clubs | New<br>Members | Charter<br>Members | Reinstate<br>Members | Transfer<br>Members | Total<br>Member<br>Added | Total<br>Members<br>Dropped | Gain/<br>Loss<br>Members |
|-----------|--------------|------------------|------------------------|----------------|--------------------|----------------------|---------------------|--------------------------|-----------------------------|--------------------------|
| 2013-2014 | 1            | 0                | 1                      | 186            | 23                 | 9                    | 13                  | 231                      | -214                        | 17                       |
| 2014-2015 | 1            | -1               | 0                      | 229            | 23                 | 4                    | 25                  | 281                      | -275                        | 6                        |
| 2015-2016 | 2            | 0                | 2                      | 196            | 54                 | 2                    | 12                  | 264                      | -269                        | -5                       |
| 2016-2017 | 0            | -1               | -1                     | 157            | 9                  | 1                    | 21                  | 188                      | -249                        | -61                      |
| 2017-2018 | 0            | 0                | 0                      | 150            | 2                  | 4                    | 16                  | 172                      | -234                        | -62                      |
| Average   | 1            | 0                | 0                      | 184            | 22                 | 4                    | 17                  | 227                      | -248                        | -21                      |